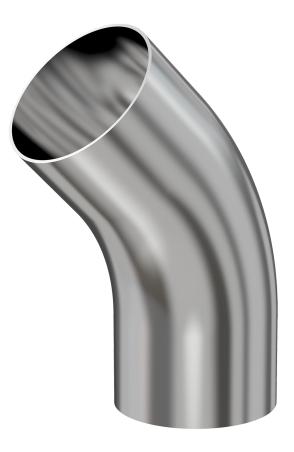

# Weld 45 radius elbow w/tangents 1.5" OD 45 degree radius elbow w/tangents, tumble finish

Part number: G-2KL-150

### Weld 45 radius elbow w/ tangents 1.5" OD 45 degree radius elbow w/tangents, tumble finish

- Use wled fittings and tubing to create unique pump line geometries
- Fittings with extended tangents ideal for orbital welders
- Contact us at 800-824-4166 to find out about Nor-Cal's custom weldment offerings

#### G-2KL-150

| Parameters        | Specifications                      |
|-------------------|-------------------------------------|
| Tube OD           | 1-1/2 "                             |
| Elbow Type        | Tangent 45 Degree                   |
| Material          | 304 stainless                       |
| Port Length       | 1.53″                               |
| Wall Thickness    | 0.065″                              |
| Finish            | Tumble                              |
| Vacuum Range      | 1 · 10 <sup>-13</sup> mbar to 1 bar |
| Temperature Range | -200 °C to 450 °C                   |
| Weight            | 0.25 lbs                            |