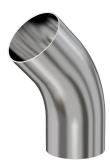

# Weld 45 radius elbow w/tangents 1.5" OD 45 degree radius elbow w/tangents, tumble finish

Part number: G-2KL-150

### Weld 45 radius elbow w/ tangents 1.5" OD 45 degree radius elbow w/tangents, tumble finish

- Use wled fittings and tubing to create unique pump line geometries
- Fittings with extended tangents ideal for orbital welders
- Contact us at 800-824-4166 to find out about Nor-Cal's custom weldment offerings

#### G-2KL-150

| Parameters        | Specifications                      |
|-------------------|-------------------------------------|
| Tube OD           | 1-1/2 "                             |
| Elbow Type        | Tangent 45 Degree                   |
| Material          | 304 stainless                       |
| Port Length       | 1.53″                               |
| Wall Thickness    | 0.065″                              |
| Finish            | Tumble                              |
| Vacuum Range      | 1 · 10 <sup>-13</sup> mbar to 1 bar |
| Temperature Range | -200 °C to 450 °C                   |
| Weight            | 0.25 lbs                            |