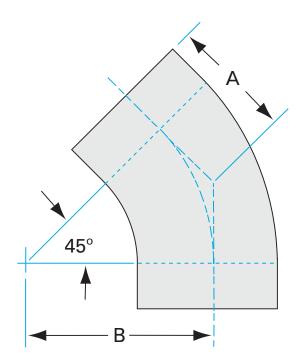

# Weld 45 radius elbow w/tangents 1.5" OD 45 degree radius elbow w/tangents, tumble finish

Part number: G-2KL-150

### Weld 45 radius elbow w/ tangents 1.5" OD 45 degree radius elbow w/tangents, tumble finish

- Use wled fittings and tubing to create unique pump line geometries
- Fittings with extended tangents ideal for orbital welders
- Contact us at 800-824-4166 to find out about Nor-Cal's custom weldment offerings

Similar Image

| Dimensions<br>(in inches) |        |
|---------------------------|--------|
| Dim A                     | 1.53″  |
| Dim B                     | 2.25″  |
| Dim C                     | 0.065″ |

#### G-2KL-150

| Parameters        | Specifications                      |
|-------------------|-------------------------------------|
| Tube OD           | 1-1/2 "                             |
| Elbow Type        | Tangent 45 Degree                   |
| Material          | 304 stainless                       |
| Port Length       | 1.53″                               |
| Wall Thickness    | 0.065″                              |
| Finish            | Tumble                              |
| Vacuum Range      | 1 · 10 <sup>-13</sup> mbar to 1 bar |
| Temperature Range | -200 °C to 450 °C                   |
| Weight            | 0.25 lbs                            |